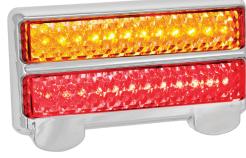

## **200 Series Boat Trailer lamps**

ADR Approved

100% Water Proof

5 Year Warranty

• Fully Submersible

• Plug in cable kit compatible

ADR approved

• IP67 100% Water proof

• 12-24 Volt

• 5 Year Warranty

**Function** Stop/Tail/Indicator/Licence **Size** 200mm x 113mm x 28mm

**Voltage** 12-24 Volt

**Cable** 40cm cable with Plug

**Lens** Hardened Acrylic

Base ABS

 Draw
 Stop
 Tail
 Ind
 Lic

Stop/Tail/Indicator/Licence **20CCARLPM2** - Twin Blister, 12/24 Volt LHS/RHS