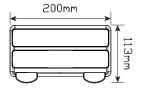

• 12 Volt Only

• 5 Year Warranty

**Function** Stop/Tail/Indicator/Licence **Size** 200mm x 113mm x 28mm

**Voltage** 12 Volt Only

**Cable** 40cm cable with Plug

**Lens** Hardened Acrylic

**Base** ABS

 Draw
 Stop
 Tail
 Ind
 Lic

• 12-24 Volt

• 5 Year Warranty

**Function** Stop/Tail/Indicator/Licence **Size** 200mm x 113mm x 28mm

**Voltage** 12-24 Volt

**Cable** 40cm cable with Plug

**Lens** Hardened Acrylic

Base ABS

 Draw
 Stop
 Tail
 Ind
 Lic