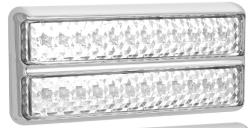

## **207 Series Boat Trailer lamps**

A D K Approved

100% Water Proof

5 Year Warranty

• Fully Submersible

• Plug in cable kit compatible

ADR approved

• IP67 100% Water proof

• 12 Volt Only

• 5 Year Warranty

**Function** Stop/Tail/Indicator/Licence **Size** 200mm x 113mm x 28mm

**Voltage** 12 Volt Only

**Cable** 40cm cable with Plug

**Lens** Hardened Acrylic

**Base** ABS

 Draw
 Stop
 Tail
 Ind
 Lic

Stop/Tail/Indicator/Licence

**207BARLP2** - Twin Blister, 12 Volt LHS/RHS

**207BAR4P** - Bulk, 12 Volt LHS **207BARL4P** - Bulk, 12 Volt RHS

Harness System

Compatibility