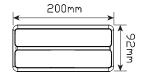

• 12 Volt Only

• 5 Year Warranty

**Function** Stop/Tail/Indicator/Licence **Size** 200mm x 113mm x 28mm

**Voltage** 12 Volt Only

**Cable** 40cm cable with Plug

**Lens** Hardened Acrylic

**Base** ABS

 Draw
 Stop
 Tail
 Ind
 Lic

• 12-24 Volt

• 5 Year Warranty

**Function** Stop/Tail/Indicator/Licence **Size** 200mm x 113mm x 28mm

**Voltage** 12-24 Volt

**Cable** 40cm cable with Plug

**Lens** Hardened Acrylic

Base ABS

 Draw
 Stop
 Tail
 Ind
 Lic