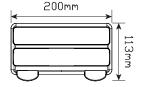

• 12 Volt Only

• 5 Year Warranty

**Function** Stop/Tail/Indicator/Licence **Size** 200mm x 113mm x 28mm

**Voltage** 12 Volt Only

**Cable** 40cm cable with Plug

**Lens** Hardened Acrylic

**Base** ABS

 Draw
 Stop
 Tail
 Ind
 Lic

• 12-24 Volt

• 5 Year Warranty

**Function** Stop/Tail/Indicator/Licence **Size** 200mm x 113mm x 28mm

**Voltage** 12-24 Volt

**Cable** 40cm cable with Plug

**Lens** Hardened Acrylic

Base ABS

 Draw
 Stop
 Tail
 Ind
 Lic