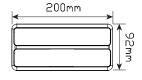

• 12 Volt Only

• 5 Year Warranty

**Function** Stop/Tail/Indicator/Licence **Size** 200mm x 113mm x 28mm

**Voltage** 12 Volt Only

**Cable** 40cm cable with Plug

**Lens** Hardened Acrylic

**Base** ABS

 Draw
 Stop
 Tail
 Ind
 Lic

• 12-24 Volt

• 5 Year Warranty

**Function** Stop/Tail/Indicator/Licence **Size** 200mm x 113mm x 28mm

**Voltage** 12-24 Volt

**Cable** 40cm cable with Plug

**Lens** Hardened Acrylic

Base ABS

 Draw
 Stop
 Tail
 Ind
 Lic