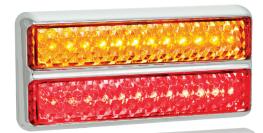

## **207 Series Boat Trailer lamps**

A D K Approved

100% Water Proof

5 Year Warranty

• Fully Submersible

• Plug in cable kit compatible

ADR approved

• IP67 100% Water proof

• 12 Volt Only

• 5 Year Warranty

**Function** Stop/Tail/Indicator/Licence **Size** 200mm x 113mm x 28mm

**Voltage** 12 Volt Only

**Cable** 40cm cable with Plug

**Lens** Hardened Acrylic

**Base** ABS

 Draw
 Stop
 Tail
 Ind
 Lic

Stop/Tail/Indicator/Licence

**207BARLP2** - Twin Blister, 12 Volt LHS/RHS

**207BAR4P** - Bulk, 12 Volt LHS **207BARL4P** - Bulk, 12 Volt RHS

Harness System

Compatibility